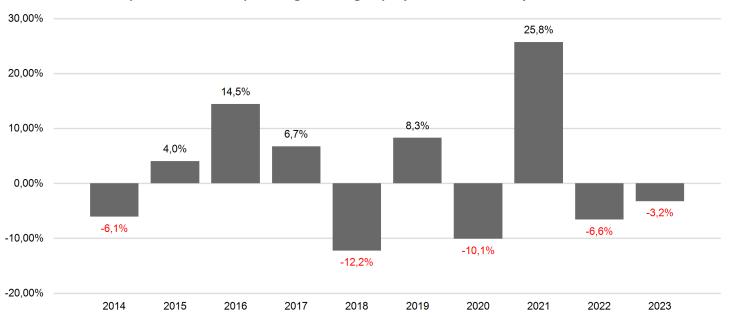

## **Past Performance**

This chart shows the fund's performance as the percentage loss or gain per year over the last 10 years.

Past performance is not a reliable indicator of future performance. Markets could develop very differently in the future. It can help you to assess how the fund has been managed in the past.

Performance is shown after deduction of ongoing charges. Any entry and exit charges are excluded from the calculation.

The unit class was established in 2008.

Performance was calculated in EUR.

Copies of the prospectus (including the management regulations), the "Key Information Document" as well as the annual and semi-annual reports can be obtained free of charge from the Swiss representative FIRST INDEPENDENT FUND SERVICES LTD., Feldeggstrasse 12, CH-8008 Zurich. The paying agent in Switzerland is NPB New Private Bank Ltd, Limmatquai 1, 8001 Zurich.